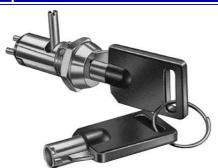

S1098 KEYLOCK SWITCH

## **DESCRIPTIONS:**

- Zinc alloy die cast housing and brass cylinder.
- Bright chrome plated standard.
- 4 pin tumbler mechanism.
- Steel made tubular keys, nickel plated, with plastic cover.
- "L" dimension 13mm standard; other dimensions available upon request.
- Dualfunctioned Key Lock Switch.
- Key withdrawals in both positions only.
- Silver plated contacts and terminals.
- 2 position (offon) 2 terminals.
- Hex nut or speed clip mounted.
- 200 combinations available.