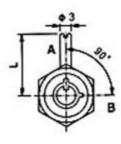

## KEY-PULL FIGURES

**O**-Off Position

- I -Indicates Key-Pull
- Indicates No Key-Pull

Unit: mm