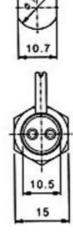

## **DESCRIPTIONS:**

- Zinc alloy die cast housing and brass cylinder.
- Bright chrome plated standard.
- 4 pin tumbler mechanism.
- Steel made tubular keys, nickel plated, with plastic cover.
- "L" dimension 13mm standard; other dimensions available upon request.
- Dualfunctioned Key Lock Switch.
- Key withdrawals in both positions only.
- Silver plated contacts and terminals.
- 2 position (offon) 2 terminals.
- Hex nut or speed clip mounted.
- 200 combinations available.