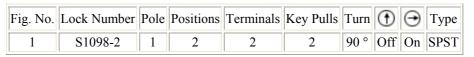

## **DESCRIPTIONS:**

- Zinc alloy die cast housing and brass cylinder.
- Bright chrome plated standard.
- 4 pin tumbler mechanism.
- Steel made tubular keys, nickel plated, with plastic cover.
- "L" dimension 13mm standard; other dimensions available upon request.
- Dualfunctioned Key Lock Switch.
- Key withdrawals in both positions only.
- Silver plated contacts and terminals.
- 2 position (offon) 2 terminals.
- Hex nut or speed clip mounted.
- 200 combinations available.