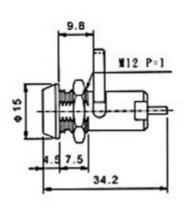

## **DESCRIPTIONS:**

- Zinc alloy die cast housing and brass cylinder.
- Bright chrome plated standard.
- 4 pin tumbler mechanism.
- Steel made tubular keys, nickel plated, with plastic cover.
- "L" dimension 13mm standard; other dimensions available upon request.
- Dualfunctioned Key Lock Switch.
- Key withdrawals in both positions only.
- Silver plated contacts and terminals.
- 2 position (offon) 2 terminals.
- Hex nut or speed clip mounted.
- 200 combinations available.